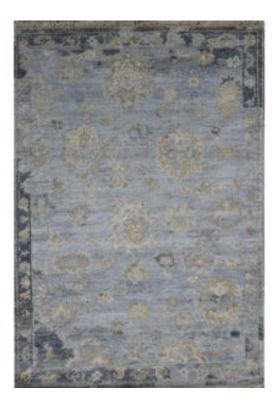

# IMPRESSIONS

With their high-low pile and chic dimensional effects, these exceptional Tibetan-weave rugs exude elegance on many levels. Hand knotted using premium Hand spun Wool combined with luxurious Bamboo Silk yarns, the collection's soft fashion colors and subtly erased patterns speak to traditionalists and modernists alike.



#### BOSTON - 8'2 X 10'1 FT | 8'10 X 12'0 FT

**SKU:** ER-369



#### VERMONT - 6'0 X 9'0 FT | 8'0 X 10'0 FT | 8'8 X 12'0 FT

**SKU:** LP-315

### BOHO INK BLUE - 6'2 X 9'0 FT

**SKU:** VENUS-342958





## TUGART - 9'0 X 11'9 FT

**SKU:** LEXUS50B - 173992



**SKU:** 161-173215





## **MONTEREY - 3'11 X 5'10 FT**

**SKU:** 895-173077



**SKU:** 516 339198





#### JOAQUIN - 4'0 X 5'11 FT

**SKU:** BRAS10-175579



With their high-low pile and chic dimensional effects, these exceptional Tibetan-weave rugs exude elegance on many levels. Hand knotted using premium Hand spun Wool combined with luxurious Bamboo Silk yarns, the collection's soft fashion colors and subtly erased patterns speak to traditionalists and modernists alike.

## IMP-002 MULTI



#### **IMP-003 GREY**

**SKU:** IMP-003



With their high-low pile and chic dimensional effects, these exceptional Tibetan-weave rugs exude elegance on many levels. Hand knotted using premium Hand spun Wool combined with luxurious Bamboo Silk yarns, the collection's soft fashion colors and subtly erased patterns speak to traditionalists and modernists alike.

## IMP-003 LIGHT BLUE



#### IMP-004 G