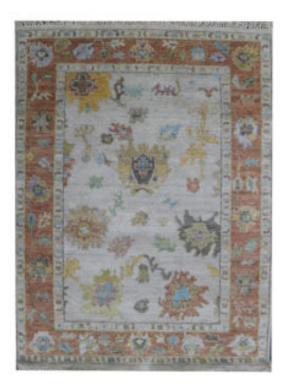

# IMPRESSIONS

With their high-low pile and chic dimensional effects, these exceptional Tibetan-weave rugs exude elegance on many levels. Hand knotted using premium Hand spun Wool combined with luxurious Bamboo Silk yarns, the collection's soft fashion colors and subtly erased patterns speak to traditionalists and modernists alike.



#### BOSTON - 8'2 X 10'1 FT | 8'10 X 12'0 FT

**SKU:** ER-369



#### VERMONT - 6'0 X 9'0 FT | 8'0 X 10'0 FT | 8'8 X 12'0 FT

**SKU:** LP-315

### BOHO INK BLUE - 6'2 X 9'0 FT

**SKU:** VENUS-342958





## TUGART - 9'0 X 11'9 FT

**SKU:** LEXUS50B - 173992



**SKU:** 161-173215





## **MONTEREY - 3'11 X 5'10 FT**

**SKU:** 895-173077



**SKU:** 516 339198





#### JOAQUIN - 4'0 X 5'11 FT

**SKU:** BRAS10-175579



With their high-low pile and chic dimensional effects, these exceptional Tibetan-weave rugs exude elegance on many levels. Hand knotted using premium Hand spun Wool combined with luxurious Bamboo Silk yarns, the collection's soft fashion colors and subtly erased patterns speak to traditionalists and modernists alike.

## IMP-002 MULTI



#### **IMP-003 GREY**

**SKU:** IMP-003



With their high-low pile and chic dimensional effects, these exceptional Tibetan-weave rugs exude elegance on many levels. Hand knotted using premium Hand spun Wool combined with luxurious Bamboo Silk yarns, the collection's soft fashion colors and subtly erased patterns speak