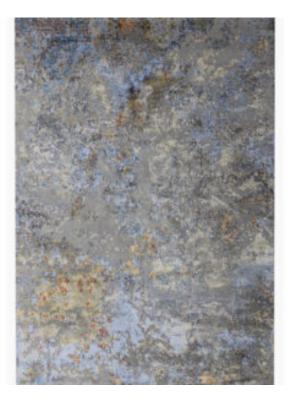

#### **IMP-006 GREY/ PURPLE**

**SKU:** IMP-006

With their high-low pile and chic dimensional effects, these exceptional Tibetan-weave rugs exude elegance on many levels. Hand knotted using premium Hand spun Wool combined with luxurious Bamboo Silk yarns, the collection's soft fashion colors and subtly erased patterns speak to traditionalists and modernists alike.