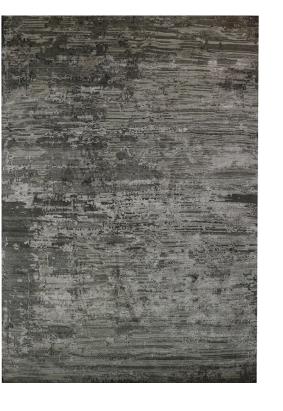

#### IMP-004 GREY/ MULTI

**SKU:** IMP-004

With their high-low pile and chic dimensional effects, these exceptional Tibetan-weave rugs exude elegance on many levels. Hand knotted using premium Hand spun Wool combined with luxurious Bamboo Silk yarns, the collection's soft fashion colors and subtly erased patterns speak to traditionalists and modernists alike.