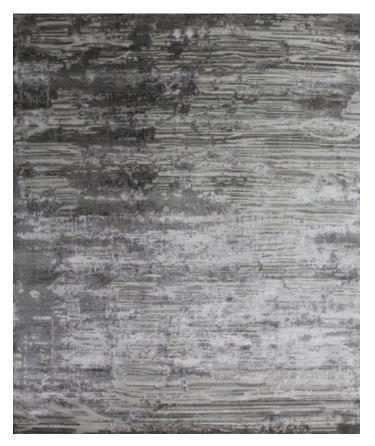

#### **IMP-003 GREY**

**SKU:** IMP-003

With their high-low pile and chic dimensional effects, these exceptional Tibetan-weave rugs exude elegance on many levels. Hand knotted using premium Hand spun Wool combined with luxurious Bamboo Silk yarns, the collection's soft fashion colors and subtly erased patterns speak to traditionalists and modernists alike.

## IMP-003 LIGHT BLUE