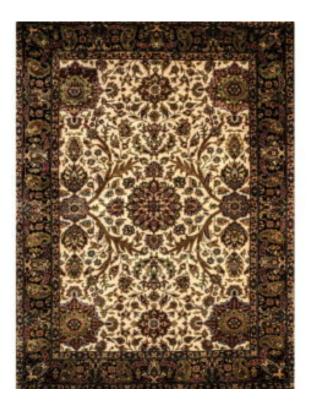

**MJ-002 IVORY/ BLACK**

**SKU:** MJ-002

Rich color pigments combined with old school traditional designs forms the base for our Majestic Collection. All the designs are produced using New Zealand Wool and Real Silk.

## MJ-003 RED/ BEIGE





#### MJ-004 BLACK/ IVORY



## MJ-005 BLACK/ BEIGE

**SKU:** MJ-005



Rich color pigments combined with old school traditional designs forms the base for our Majestic Collection. All the designs are produced using New Zealand Wool and Real Silk.

# MJ-006 IVORY/ BLACK



## **MJ-007 BROWN**

SKU: MJ-007



Rich color pigments combined with old school traditional designs forms the base for our Majestic Collection. All the designs are produced using New Zealand Wool and Real Silk.

# MJ-008 IVORY/ BROWN



#### **MJ-009 BLACK/ BROWN**

SKU: MJ-009



Rich color pigments combined with old school traditional designs forms the base for our Majestic Collection. All the designs are produced using New Zealand Wool and Real Silk.

# MJ-010 IVORY/ BROWN



## **MJ-011 BROWN**

**SKU:** MJ-011



Rich color pigments combined with old school traditional designs forms the base for our Majestic Collection. All the designs are produced using New Zealand Wool and Real Silk.

# MJ-012 BLUE/ BEIGE



## **MJ-001 BROWN/ IVORY**