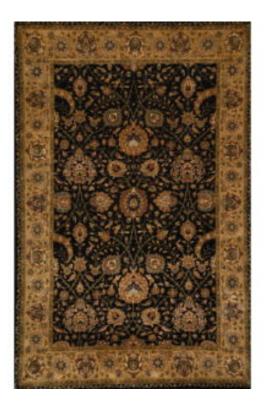

#### **MJ-002 IVORY/ BLACK**

**SKU:** MJ-002

Rich color pigments combined with old school traditional designs forms the base for our Majestic Collection. All the designs are produced using New Zealand Wool and Real Silk.