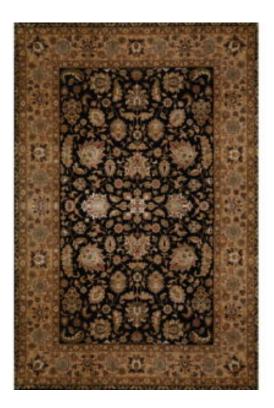

#### **MJ-009 BLACK/ BROWN**

SKU: MJ-009

Rich color pigments combined with old school traditional designs forms the base for our Majestic Collection. All the designs are produced using New Zealand Wool and Real Silk.