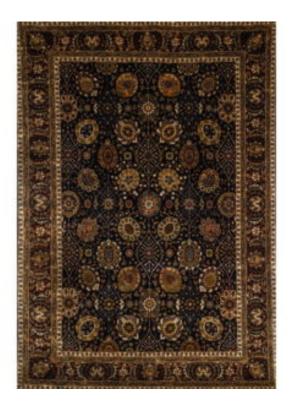

#### **MJ-009 BLACK/ BROWN**

SKU: MJ-009

Rich color pigments combined with old school traditional designs forms the base for our Majestic Collection. All the designs are produced using New Zealand Wool and Real Silk.