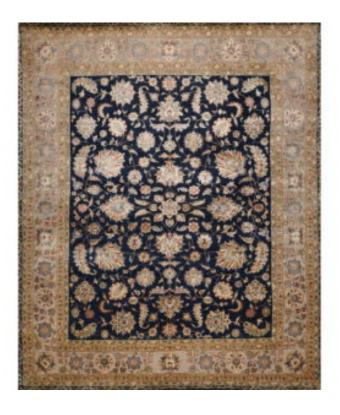

#### MJ-004 BLACK/ IVORY



## MJ-005 BLACK/ BEIGE

**SKU:** MJ-005



Rich color pigments combined with old school traditional designs forms the base for our Majestic Collection. All the designs are produced using New Zealand Wool and Real Silk.

# MJ-006 IVORY/ BLACK



## **MJ-007 BROWN**

SKU: MJ-007



Rich color pigments combined with old school traditional designs forms the base for our Majestic Collection. All the designs are produced using New Zealand Wool and Real Silk.

# MJ-008 IVORY/ BROWN



#### **MJ-009 BLACK/ BROWN**

SKU: MJ-009



Rich color pigments combined with old school traditional designs forms the base for our Majestic Collection. All the designs are produced using New Zealand Wool and Real Silk.

# MJ-010 IVORY/ BROWN



## **MJ-011 BROWN**

**SKU:** MJ-011



Rich color pigments combined with old school traditional designs forms the base for our Majestic Collection. All the designs are produced using New Zealand Wool and Real Silk.

# MJ-012 BLUE/ BEIGE



## **MJ-001 BROWN/ IVORY**