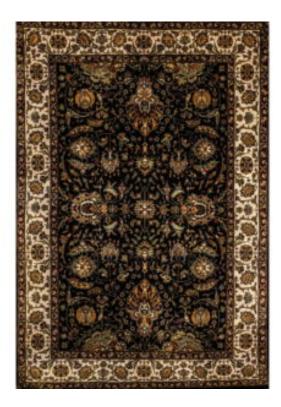

# MAJESTIC

Rich color pigments combined with old school traditional designs forms the base for our Majestic Collection. All the designs are produced using New Zealand Wool and Real Silk.



Rich color pigments combined with old school traditional designs forms the base for our Majestic Collection. All the designs are produced using New Zealand Wool and Real Silk.

#### **MJ-002 IVORY/ BLACK**

**SKU:** MJ-002

Rich color pigments combined with old school traditional designs forms the base for our Majestic Collection. All the designs are produced using New Zealand Wool and Real Silk.

## MJ-003 RED/ BEIGE





#### MJ-004 BLACK/ IVORY



## MJ-005 BLACK/ BEIGE

**SKU:** MJ-005



Rich color pigments combined with old school traditional designs forms the base for our Majestic Collection. All the designs are produced using New Zealand Wool and Real Silk.

# MJ-006 IVORY/ BLACK



## **MJ-007 BROWN**

SKU: MJ-007



Rich color pigments combined with old school traditional designs forms the base for our Majestic Collection. All the designs are produced using New Zealand Wool and Real Silk.

# MJ-008 IVORY/ BROWN



#### **MJ-009 BLACK/ BROWN**

SKU: MJ-009



Rich color pigments combined with old school traditional designs forms the base for our Majestic Collection. All the designs are produced using New Zealand Wool and Real Silk.

# MJ-010 IVORY/ BROWN



## **MJ-011 BROWN**

**SKU:** MJ-011



Rich color pigments combined