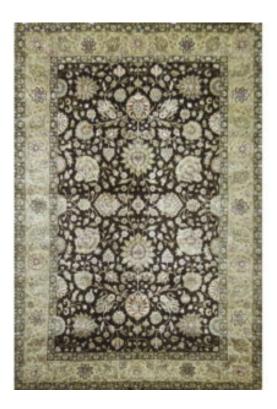

re produced using New Zealand Wool and Real Silk.

# MJ-006 IVORY/ BLACK



## **MJ-007 BROWN**

SKU: MJ-007



Rich color pigments combined with old school traditional designs forms the base for our Majestic Collection. All the designs are produced using New Zealand Wool and Real Silk.

# MJ-008 IVORY/ BROWN



#### **MJ-009 BLACK/ BROWN**

SKU: MJ-009



Rich color pigments combined with old school traditional designs forms the base for our Majestic Collection. All the designs are produced using New Zealand Wool and Real Silk.

# MJ-010 IVORY/ BROWN



## **MJ-011 BROWN**

**SKU:** MJ-011



Rich color pigments combined with old school traditional designs forms the base for our Majestic Collection. All the designs are produced using New Zealand Wool and Real Silk.

# MJ-012 BLUE/ BEIGE



## **MJ-001 BROWN/ IVORY**