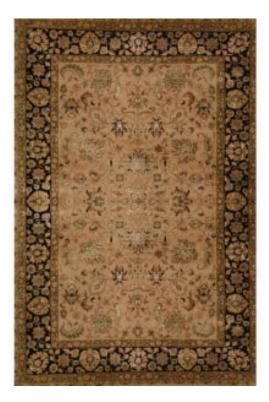

# MAJESTIC

Rich color pigments combined with old school traditional designs forms the base for our Majestic Collection. All the designs are produced using New Zealand Wool and Real Silk.



Rich color pigments combined with old school traditional designs forms the base for our Majestic Collection. All the designs are produced using New Zealand Wool and Real Silk.

#### **MJ-002 IVORY/ BLACK**

**SKU:** MJ-002

Rich color pigments combined with old school traditional designs forms the base for our Majestic Collection. All the designs are produced using New Zealand Wool and Real Silk.

## MJ-003 RED/ BEIGE





#### MJ-004 BLACK/ IVORY



## MJ-005 BLACK/ BEIGE

**SKU:** MJ-005



Rich color pigments combined with old school traditional designs forms the base for our Majestic Collection. All the designs are produced using New Zealand Wool and Real Silk.

# MJ-006 IVORY/ BLACK



## **MJ-007 BROWN**

SKU: MJ-007



Rich color pigments combined with old school traditional desig