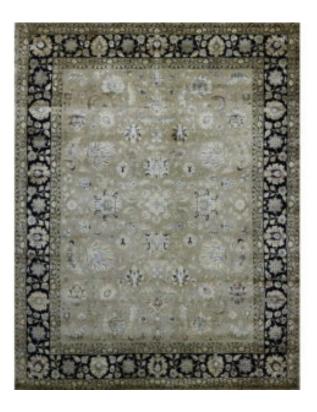

## MJ-005 BLACK/ BEIGE

**SKU:** MJ-005

Rich color pigments combined with old school traditional designs forms the base for our Majestic Collection. All the designs are produced using New Zealand Wool and Real Silk.