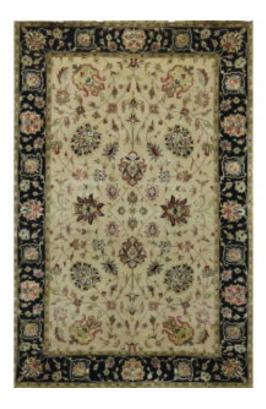

#### **MJ-002 IVORY/ BLACK**

**SKU:** MJ-002

Rich color pigments combined with old school traditional designs forms the base for our Majestic Collection. All the designs are produced using New Zealand Wool and Real Silk.