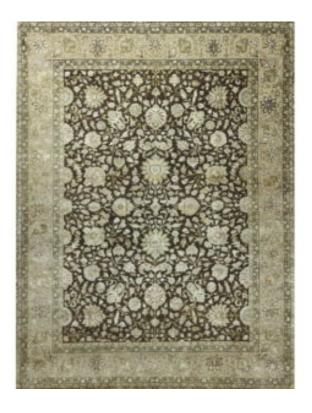

## **MJ-011 BROWN**

**SKU:** MJ-011

Rich color pigments combined with old school traditional designs forms the base for our Majestic Collection. All the designs are produced using New Zealand Wool and Real Silk.