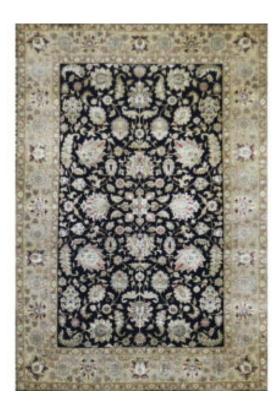

## **MJ-011 BROWN**

**SKU:** MJ-011

Rich color pigments combined with old school traditional designs forms the base for our Majestic Collection. All the designs are produced using New Zealand Wool and Real Silk.